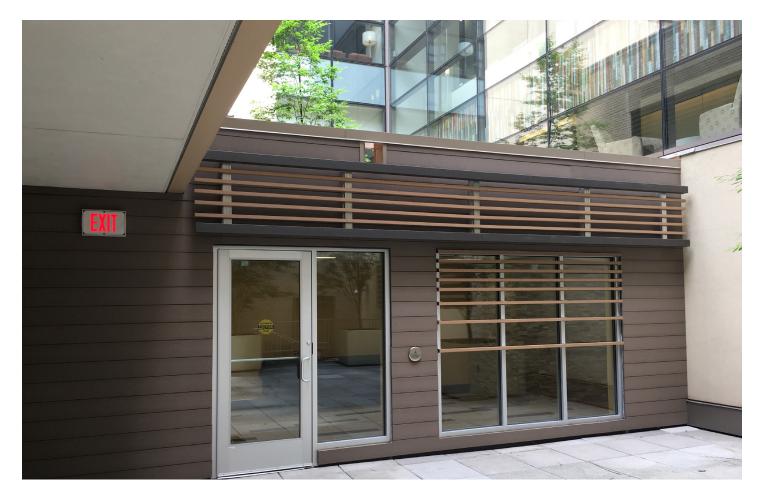

| APPLICATION:      | Geolam Vertigo Cladding, Soleo 6008 & Careo 6014 Architectural Trim |
|-------------------|---------------------------------------------------------------------|
| COLOR:            | Moleskin, Teak & Ebony                                              |
| PROJECT:          | Miami Valley Hospital – Rubicon Café Courtyard                      |
| TYPE OF BUILDING: | Hospital                                                            |
| LOCATION:         | Dayton, OH                                                          |
| ARCHITECT:        | Andy Balow, App Architecture                                        |