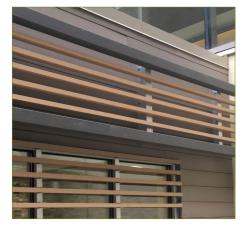

| APPLICATION:      | Geolam Vertigo Cladding, Soleo 6008 & Careo 6014 Architectural Trim |
|-------------------|---------------------------------------------------------------------|
| COLOR:            | Moleskin, Teak & Ebony                                              |
| PROJECT:          | Miami Valley Hospital – Rubicon Café Courtyard                      |
| TYPE OF BUILDING: | Hospital                                                            |
| LOCATION:         | Dayton, OH                                                          |
| ARCHITECT:        | Andy Balow, App Architecture                                        |