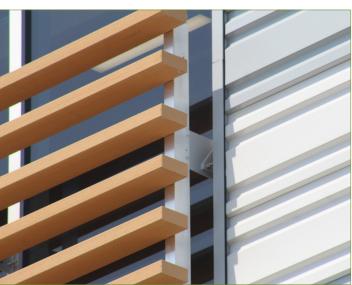

| APPLICATION:      | Geolam Soleo 6010 Architectural Trim |
|-------------------|--------------------------------------|
| COLOR:            | Rosewood                             |
| PROJECT:          | Tamarack Building                    |
| TYPE OF BUILDING: | Commercial                           |
| LOCATION:         | Glenwood Springs, CO                 |
| ARCHITECT:        | David Johnston Architects            |