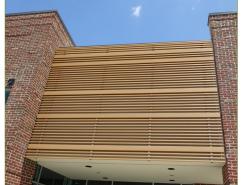

## granum a/i

| APPLICATION:      | Geolam Rondo 3002 Architectural Trim |
|-------------------|--------------------------------------|
| COLOR:            | Teak                                 |
| PROJECT:          | Incyte Parking Garage                |
| TYPE OF BUILDING: | Commercial                           |
| LOCATION:         | Wilmington, DE                       |
| ARCHITECT:        | Granum A/I                           |