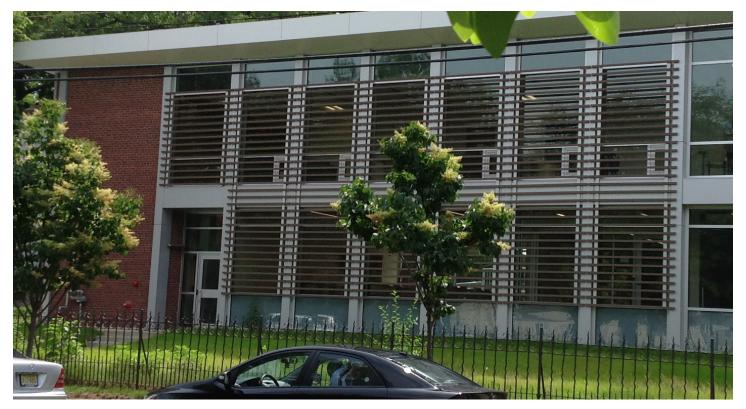

| APPLICATION:      | Geolam Soleo 6010 Architectural Trim |
|-------------------|--------------------------------------|
| COLOR:            | Rosewood                             |
| PROJECT:          | Riverside Baptist Church             |
| TYPE OF BUILDING: | Commercial                           |
| LOCATION:         | Washington, DC                       |
| ARCHITECT:        | Geier Brown Renfrow Architects       |