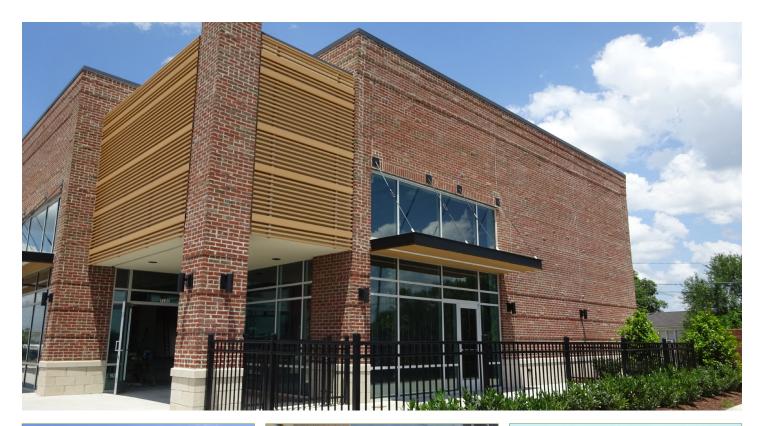

## granum a/i

| APPLICATION:      | Geolam Rondo 3002 Architectural Trim |
|-------------------|--------------------------------------|
| COLOR:            | Teak                                 |
| PROJECT:          | Incyte Parking Garage                |
| TYPE OF BUILDING: | Commercial                           |
| LOCATION:         | Wilmington, DE                       |
| ARCHITECT:        | Granum A/I                           |