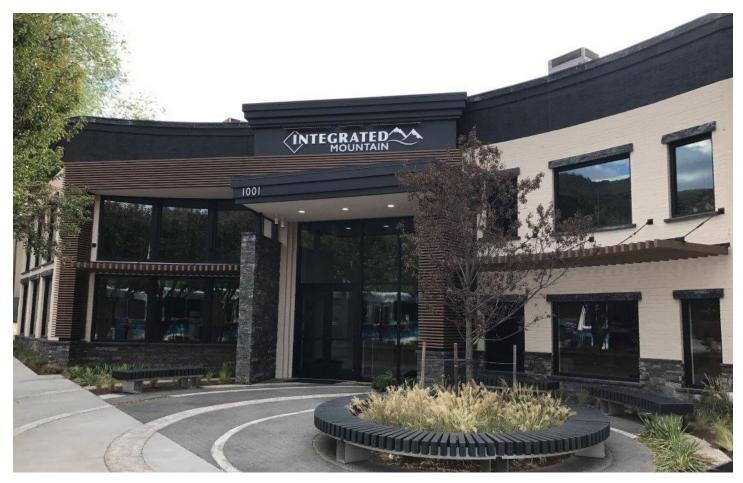

| APPLICATION:      | Geolam Soleo 6010 Architectural Trim |
|-------------------|--------------------------------------|
| COLOR:            | Rosewood                             |
| PROJECT:          | Tamarack Building                    |
| TYPE OF BUILDING: | Commercial                           |
| LOCATION:         | Glenwood Springs, CO                 |
| ARCHITECT:        | David Johnston Architects            |