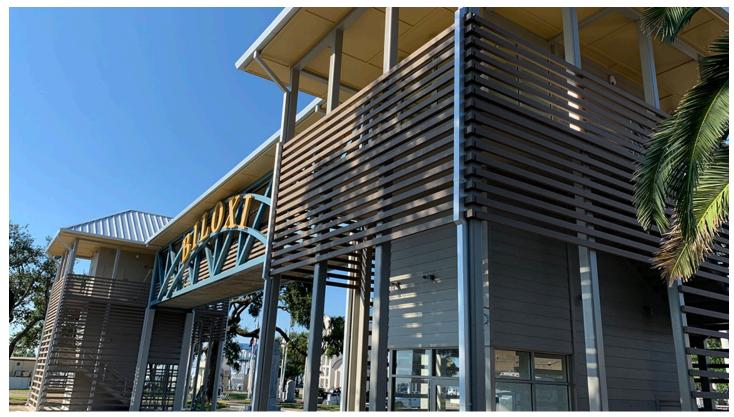

| APPLICATION:      | Geolam Soleo 6034 Architectural Trim |
|-------------------|--------------------------------------|
| COLOR:            | Moleskin                             |
| PROJECT:          | Biloxi Predestrian Bridge            |
| TYPE OF BUILDING: | Commercial                           |
| LOCATION:         | Biloxi, MS                           |
| ARCHITECT:        | Dale Partners                        |