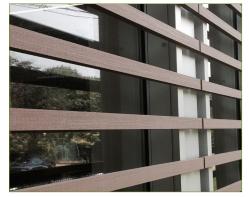

| APPLICATION:      | Geolam Vertigo Cladding, Soleo 6008 & Careo 6014 Architectural Trim |
|-------------------|---------------------------------------------------------------------|
| COLOR:            | Moleskin, Teak & Ebony                                              |
| PROJECT:          | Miami Valley Hospital – Rubicon Café Courtyard                      |
| TYPE OF BUILDING: | Hospital                                                            |
| LOCATION:         | Dayton, OH                                                          |
| ARCHITECT:        | Andy Balow, App Architecture                                        |