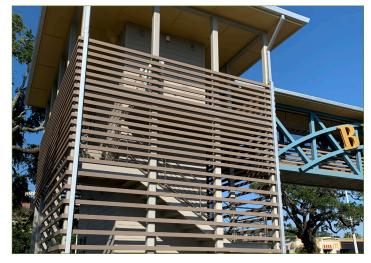

| APPLICATION:      | Geolam Soleo 6034 Architectural Trim |
|-------------------|--------------------------------------|
| COLOR:            | Moleskin                             |
| PROJECT:          | Biloxi Predestrian Bridge            |
| TYPE OF BUILDING: | Commercial                           |
| LOCATION:         | Biloxi, MS                           |
| ARCHITECT:        | Dale Partners                        |