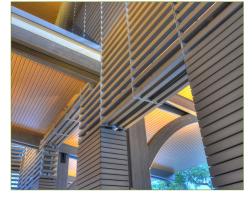

| APPLICATION:      | Geolam Soleo 6010 Architectural Trim |
|-------------------|--------------------------------------|
| COLOR:            | Rosewood                             |
| PROJECT:          | Riverside Baptist Church             |
| TYPE OF BUILDING: | Commercial                           |
| LOCATION:         | Washington, DC                       |
| ARCHITECT:        | Geier Brown Renfrow Architects       |