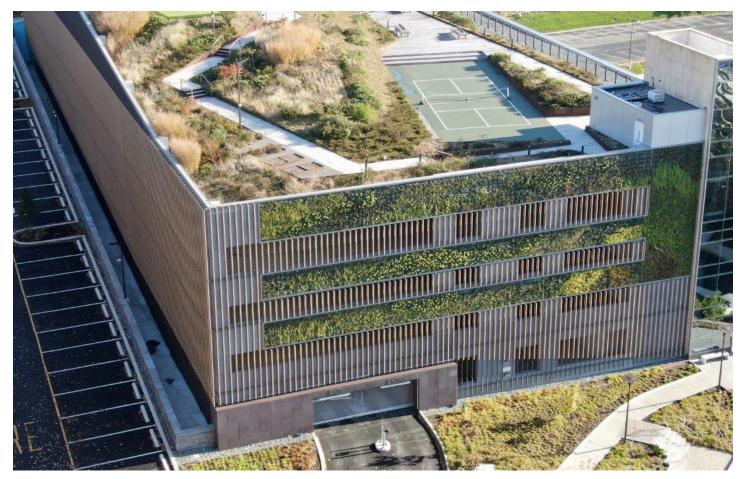

## granum a/i

| APPLICATION:      | Geolam Rondo 3002 Architectural Trim |
|-------------------|--------------------------------------|
| COLOR:            | Teak                                 |
| PROJECT:          | Incyte Parking Garage                |
| TYPE OF BUILDING: | Commercial                           |
| LOCATION:         | Wilmington, DE                       |
| ARCHITECT:        | Granum A/I                           |