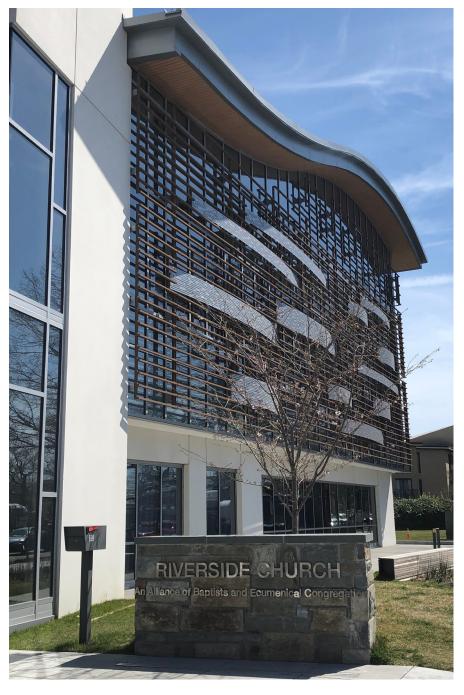

| APPLICATION:      | Geolam Soleo 6010 Architectural Trim |
|-------------------|--------------------------------------|
| COLOR:            | Rosewood                             |
| PROJECT:          | Riverside Baptist Church             |
| TYPE OF BUILDING: | Commercial                           |
| LOCATION:         | Washington, DC                       |
| ARCHITECT:        | Geier Brown Renfrow Architects       |