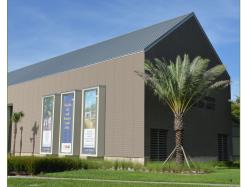

| APPLICATION:      | Geolam Soleo 6010 Architectural Trim |
|-------------------|--------------------------------------|
| COLOR:            | Rosewood                             |
| PROJECT:          | Riverside Baptist Church             |
| TYPE OF BUILDING: | Commercial                           |
| LOCATION:         | Washington, DC                       |
| ARCHITECT:        | Geier Brown Renfrow Architects       |