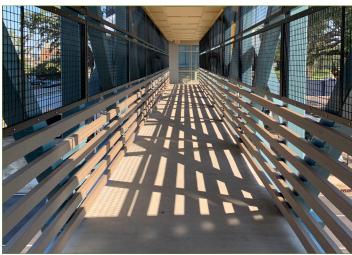

| APPLICATION:      | Geolam Soleo 6034 Architectural Trim |
|-------------------|--------------------------------------|
| COLOR:            | Moleskin                             |
| PROJECT:          | Biloxi Predestrian Bridge            |
| TYPE OF BUILDING: | Commercial                           |
| LOCATION:         | Biloxi, MS                           |
| ARCHITECT:        | Dale Partners                        |