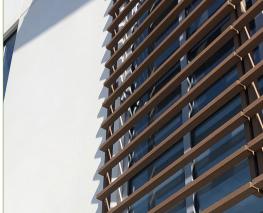

| APPLICATION:      | Geolam Soleo 6010 Architectural Trim |
|-------------------|--------------------------------------|
| COLOR:            | Rosewood                             |
| PROJECT:          | Riverside Baptist Church             |
| TYPE OF BUILDING: | Commercial                           |
| LOCATION:         | Washington, DC                       |
| ARCHITECT:        | Geier Brown Renfrow Architects       |