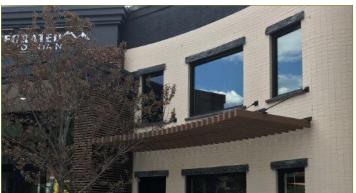

| APPLICATION:      | Geolam Soleo 6010 Architectural Trim |
|-------------------|--------------------------------------|
| COLOR:            | Rosewood                             |
| PROJECT:          | Tamarack Building                    |
| TYPE OF BUILDING: | Commercial                           |
| LOCATION:         | Glenwood Springs, CO                 |
| ARCHITECT:        | David Johnston Architects            |