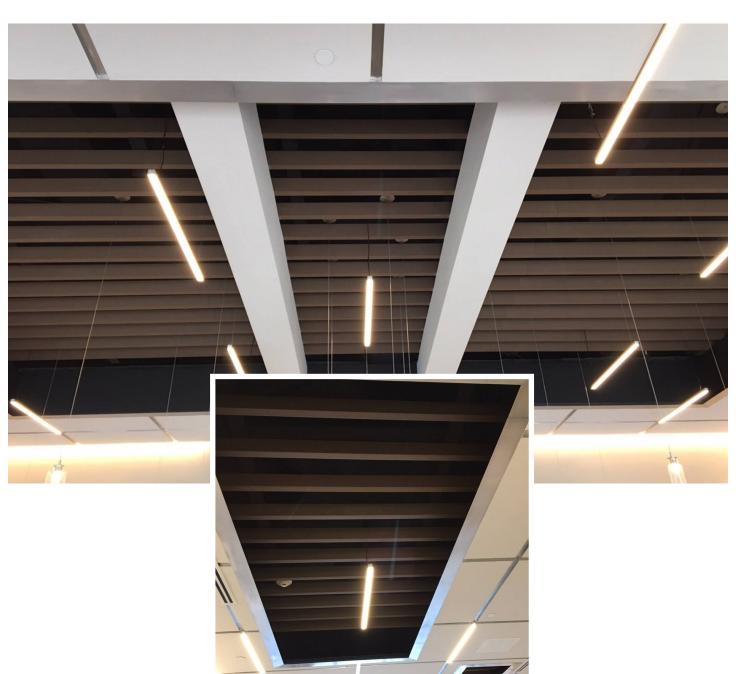

| APPLICATION:      | Geolam Careo 6014 Architectural Trim, Qualita Decking & Vertigo Cladding |
|-------------------|--------------------------------------------------------------------------|
| COLOR:            | Rosewood                                                                 |
| PROJECT:          | Cici and Hyatt Brown Art Museum                                          |
| TYPE OF BUILDING: | Commercial                                                               |
| LOCATION:         | Daytona Beach, Florida                                                   |
| ARCHITECT:        | RLF Architects                                                           |