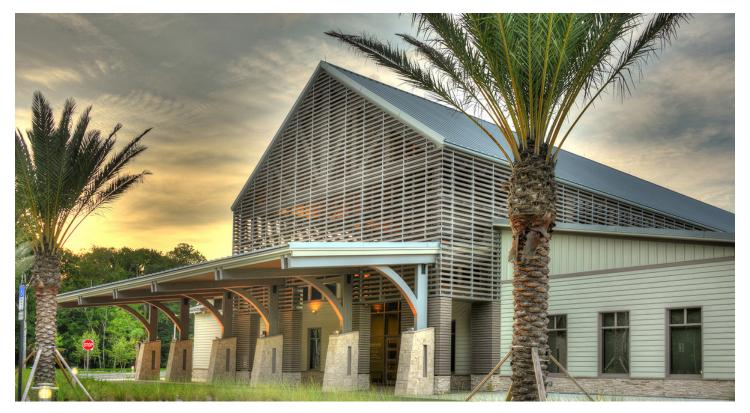

| APPLICATION:      | Geolam Soleo 6010 Architectural Trim |
|-------------------|--------------------------------------|
| COLOR:            | Rosewood                             |
| PROJECT:          | Riverside Baptist Church             |
| TYPE OF BUILDING: | Commercial                           |
| LOCATION:         | Washington, DC                       |
| ARCHITECT:        | Geier Brown Renfrow Architects       |