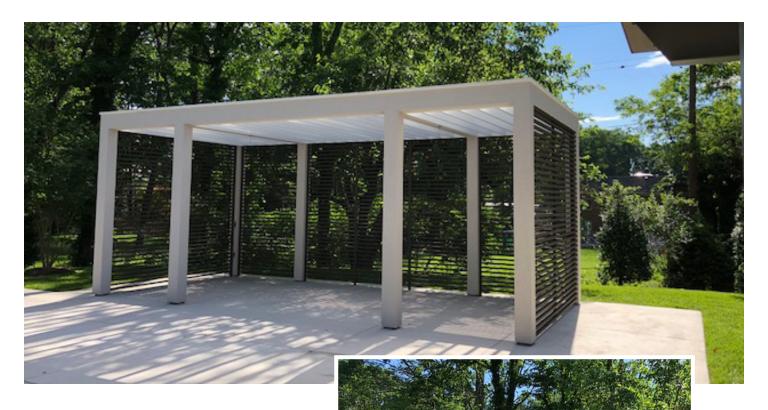

icon Café Courtyard                      |
| TYPE OF BUILDING: | Hospital                                                            |
| LOCATION:         | Dayton, OH                                                          |
| ARCHITECT:        | Andy Balow, App Architecture                                        |











| APPLICATION:      | Geolam Soleo 6008 Architectural Trim       |
|-------------------|--------------------------------------------|
| COLOR:            | Ebony                                      |
| PROJECT:          | Reitberger Residence                       |
| TYPE OF BUILDING: | Residential                                |
| LOCATION:         | Baltimore, MD                              |
| ARCHITECT:        | Levin Brown & Associates, Owings Mills, MD |