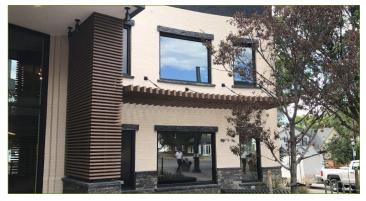

| APPLICATION:      | Geolam Soleo 6010 Architectural Trim |
|-------------------|--------------------------------------|
| COLOR:            | Rosewood                             |
| PROJECT:          | Tamarack Building                    |
| TYPE OF BUILDING: | Commercial                           |
| LOCATION:         | Glenwood Springs, CO                 |
| ARCHITECT:        | David Johnston Architects            |