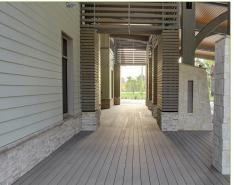

| APPLICATION:      | Geolam Soleo 6010 Architectural Trim |
|-------------------|--------------------------------------|
| COLOR:            | Rosewood                             |
| PROJECT:          | Riverside Baptist Church             |
| TYPE OF BUILDING: | Commercial                           |
| LOCATION:         | Washington, DC                       |
| ARCHITECT:        | Geier Brown Renfrow Architects       |