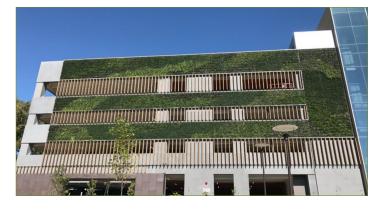

## granum a/i

| APPLICATION:      | Geolam Rondo 3002 Architectural Trim |
|-------------------|--------------------------------------|
| COLOR:            | Teak                                 |
| PROJECT:          | Incyte Parking Garage                |
| TYPE OF BUILDING: | Commercial                           |
| LOCATION:         | Wilmington, DE                       |
| ARCHITECT:        | Granum A/I                           |