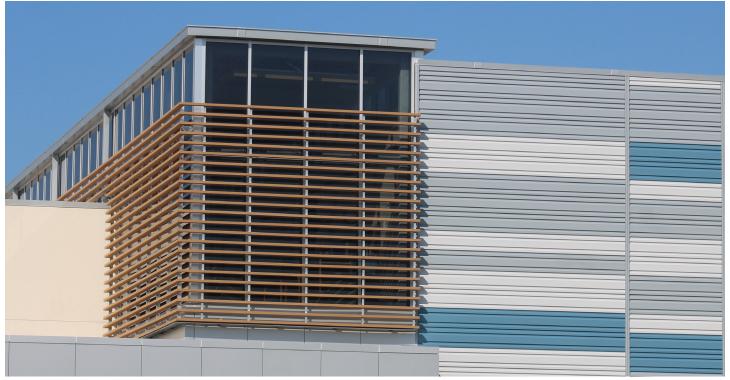

## granum a/i

| APPLICATION:      | Geolam Rondo 3002 Architectural Trim |
|-------------------|--------------------------------------|
| COLOR:            | Teak                                 |
| PROJECT:          | Incyte Parking Garage                |
| TYPE OF BUILDING: | Commercial                           |
| LOCATION:         | Wilmington, DE                       |
| ARCHITECT:        | Granum A/I                           |