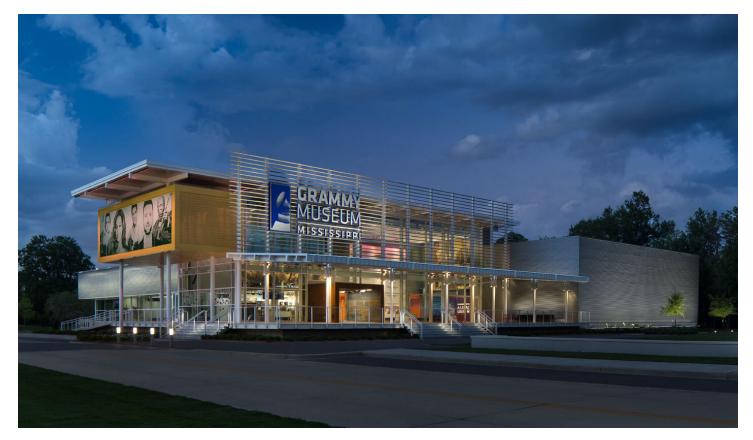

| APPLICATION:      | Geolam Soleo 6010 Architectural Trim |
|-------------------|--------------------------------------|
| COLOR:            | Rosewood                             |
| PROJECT:          | Grammy Museum                        |
| TYPE OF BUILDING: | Commercial                           |
| LOCATION:         | Mississippi, MS                      |
| ARCHITECT:        | Dale Partners Architects             |