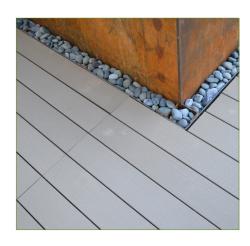

## **TODD+ASSOCIATES**

| APPLICATION:      | Geolam Qualita Decking                            |
|-------------------|---------------------------------------------------|
| COLOR:            | Moleskin                                          |
| PROJECT:          | SALT Condominium (Formally Lofts at Hayden Ferry) |
| TYPE OF BUILDING: | Condos                                            |
| LOCATION:         | Tempe, AZ                                         |
| ARCHITECT:        | Todd & Associates                                 |