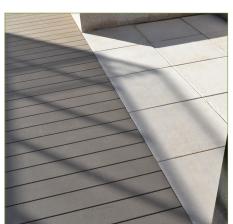

## **TODD+ASSOCIATES**

| APPLICATION:      | Geolam Qualita Decking                            |
|-------------------|---------------------------------------------------|
| COLOR:            | Moleskin                                          |
| PROJECT:          | SALT Condominium (Formally Lofts at Hayden Ferry) |
| TYPE OF BUILDING: | Condos                                            |
| LOCATION:         | Tempe, AZ                                         |
| ARCHITECT:        | Todd & Associates                                 |