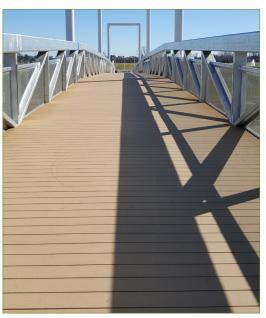

| APPLICATION:      | Geolam Qualita Decking             |
|-------------------|------------------------------------|
| COLOR:            | Teak                               |
| PROJECT:          | Predestrian Bridge                 |
| TYPE OF BUILDING: | Commercial                         |
| LOCATION:         | Bossier City, LA                   |
| ARCHITECT:        | Aillet, Fenner, Jolly & McClelland |