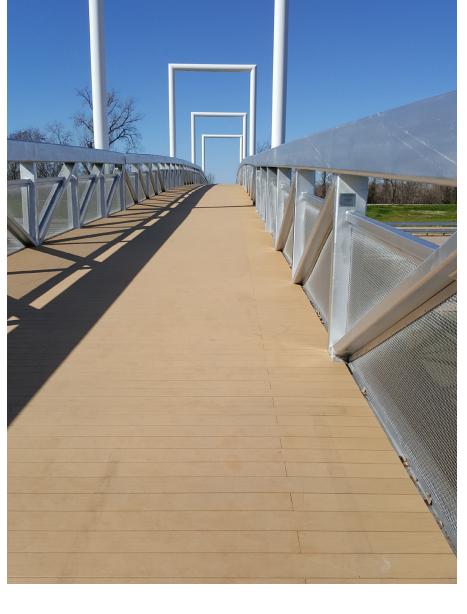

| APPLICATION:      | Geolam Qualita Decking             |
|-------------------|------------------------------------|
| COLOR:            | Teak                               |
| PROJECT:          | Predestrian Bridge                 |
| TYPE OF BUILDING: | Commercial                         |
| LOCATION:         | Bossier City, LA                   |
| ARCHITECT:        | Aillet, Fenner, Jolly & McClelland |