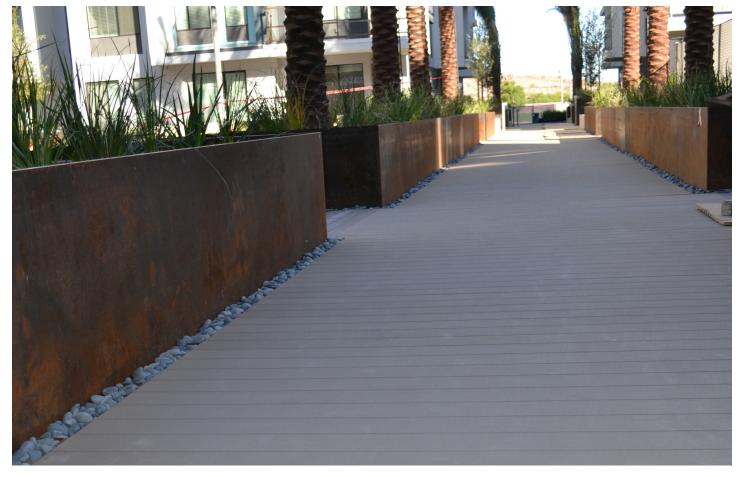

## **TODD+ASSOCIATES**

| APPLICATION:      | Geolam Qualita Decking                            |
|-------------------|---------------------------------------------------|
| COLOR:            | Moleskin                                          |
| PROJECT:          | SALT Condominium (Formally Lofts at Hayden Ferry) |
| TYPE OF BUILDING: | Condos                                            |
| LOCATION:         | Tempe, AZ                                         |
| ARCHITECT:        | Todd & Associates                                 |