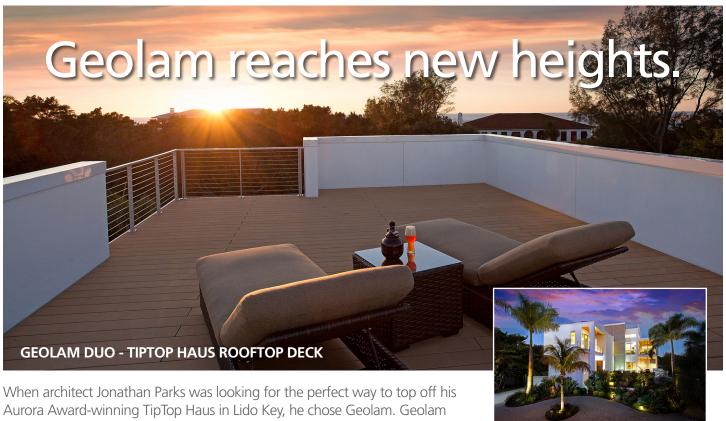

## JONATHAN PARKS ARCHITECT

| APPLICATION:      | Geolam Duo Decking       |
|-------------------|--------------------------|
| COLOR:            | Rosewood                 |
| PROJECT:          | Tip Top Haus             |
| TYPE OF BUILDING: | Residential              |
| LOCATION:         | Sarasota, Florida        |
| ARCHITECT:        | Jonathan Parks Architect |

Duo decking was Parks' choice for its aesthetic appeal and high performance.

Geolam looks great and keeps on looking great, year after year, even in harsh weather conditions like Florida's. Not only does Geolam last, it stays cool. You can walk on it in your bare feet in the middle of a Florida summer. That's no mean feat.

Congratulations to Jonathan Parks on his stunning, award-winning design. Thank you for choosing to take Geolam to the TipTop.

"Geolam performs at a very high level. It is beautiful and very durable. We actually tried to destroy it and we couldn't. Everything should hold up this well."