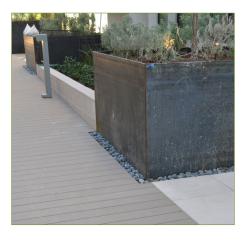

## **TODD+ASSOCIATES**

| APPLICATION:      | Geolam Qualita Decking                            |
|-------------------|---------------------------------------------------|
| COLOR:            | Moleskin                                          |
| PROJECT:          | SALT Condominium (Formally Lofts at Hayden Ferry) |
| TYPE OF BUILDING: | Condos                                            |
| LOCATION:         | Tempe, AZ                                         |
| ARCHITECT:        | Todd & Associates                                 |