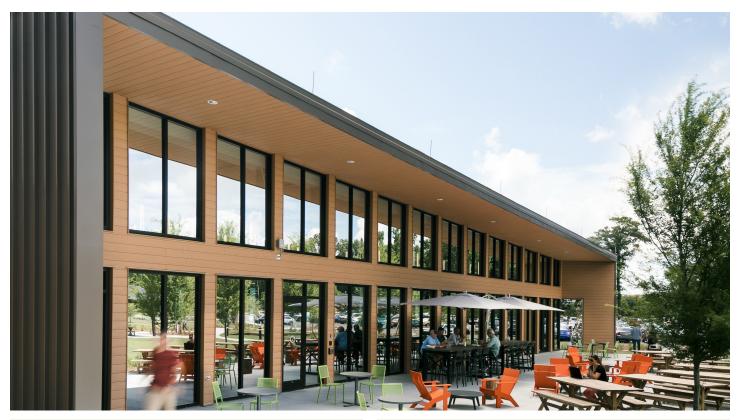

## ASD SKY

| APPLICATION:      | Geolam Vertigo 5010 Cladding/Soffit |
|-------------------|-------------------------------------|
| COLOR:            | Teak                                |
| PROJECT:          | Blackbaud World HQ                  |
| TYPE OF BUILDING: | Office Building                     |
| LOCATION:         | Daniel Island, SC                   |
| ARCHITECT:        | ASD Sky                             |