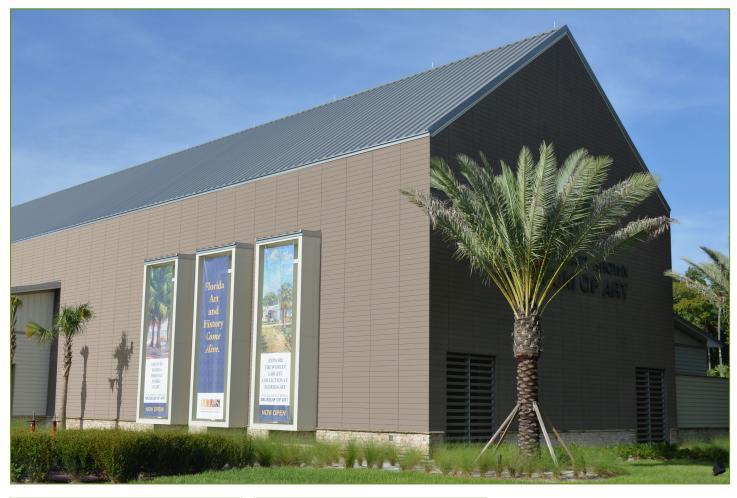

| APPLICATION:      | Geolam Vertigo Cladding, Qualita Decking & Careo 6014 Architectural Trim |
|-------------------|--------------------------------------------------------------------------|
| COLOR:            | Rosewood                                                                 |
| PROJECT:          | Cici and Hyatt Brown Art Museum                                          |
| TYPE OF BUILDING: | Commercial                                                               |
| LOCATION:         | Daytona Beach, Florida                                                   |
| ARCHITECT:        | RLF Architects                                                           |