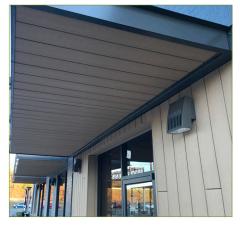

| APPLICATION:      | Geolam Vertigo Cladding & Borda S Trim |
|-------------------|----------------------------------------|
| COLOR:            | Teak                                   |
| PROJECT:          | Starbucks                              |
| TYPE OF BUILDING: | Commercial                             |
| LOCATION:         | Lindale, TX                            |
| ARCHITECT:        | idGroup                                |