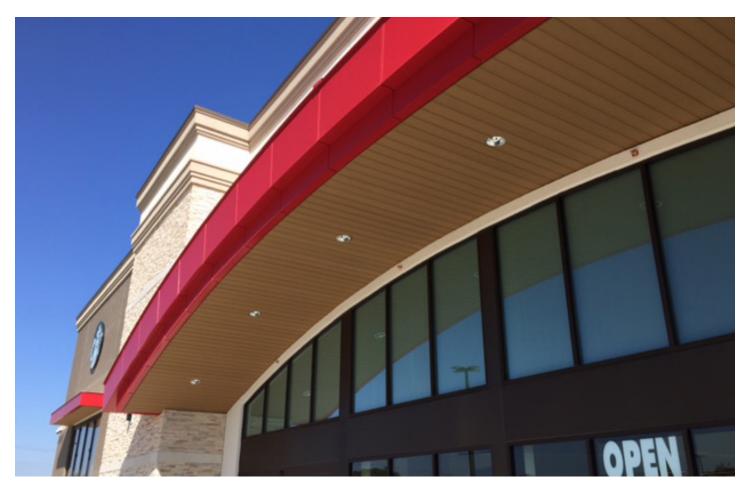

## ASD SKY

| APPLICATION:      | Geolam Vertigo 5010 Cladding/Soffit |
|-------------------|-------------------------------------|
| COLOR:            | Teak                                |
| PROJECT:          | Blackbaud World HQ                  |
| TYPE OF BUILDING: | Office Building                     |
| LOCATION:         | Daniel Island, SC                   |
| ARCHITECT:        | ASD Sky                             |