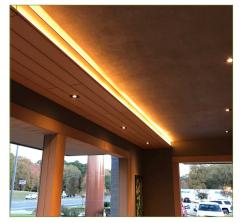

| APPLICATION:      | Geolam Vertigo Cladding & Borda S Trim |
|-------------------|----------------------------------------|
| COLOR:            | Teak                                   |
| PROJECT:          | Starbucks                              |
| TYPE OF BUILDING: | Commercial                             |
| LOCATION:         | Lindale, TX                            |
| ARCHITECT:        | idGroup                                |