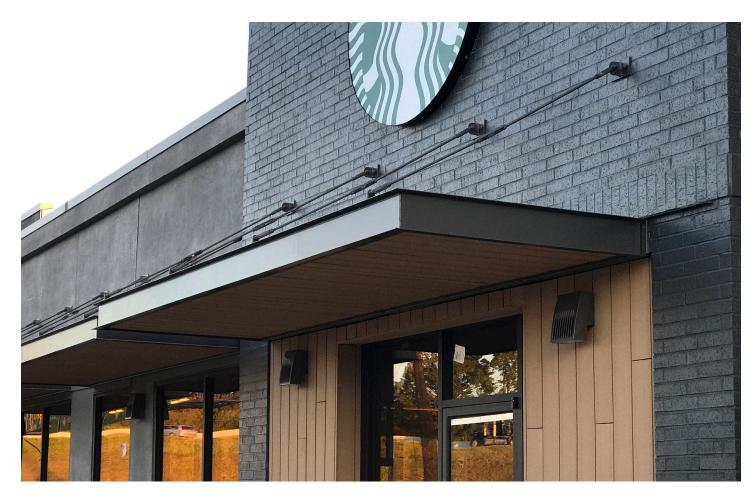

| APPLICATION:      | Geolam Vertigo Cladding & Borda S Trim |
|-------------------|----------------------------------------|
| COLOR:            | Teak                                   |
| PROJECT:          | Starbucks                              |
| TYPE OF BUILDING: | Commercial                             |
| LOCATION:         | Lindale, TX                            |
| ARCHITECT:        | idGroup                                |