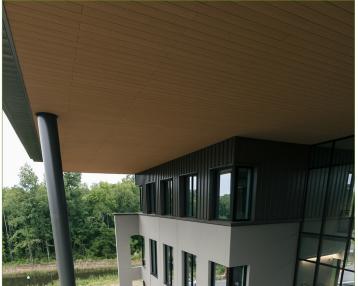

| APPLICATION:      | Geolam Vertigo 5010 Soffit                          |
|-------------------|-----------------------------------------------------|
| COLOR:            | Rosewood                                            |
| PROJECT:          | East Alabama Medical Center - Spencer Cancer Center |
| TYPE OF BUILDING: | Medical Center                                      |
| LOCATION:         | Opelika, AL                                         |
| ARCHITECT:        | TRO Jung Brannen                                    |

We chose Vertigo 5010 for the soffits because it has the **aesthetics of wood** with **zero maintenance** 