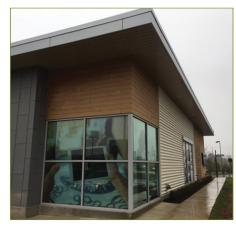

| APPLICATION:      | Geolam Vertigo Cladding |
|-------------------|-------------------------|
| COLOR:            | Teak                    |
| PROJECT:          | Cosentino's             |
| TYPE OF BUILDING: | Commercial              |
| LOCATION:         | St. Joseph, MO          |
| ARCHITECT:        | Slaggie Architects      |