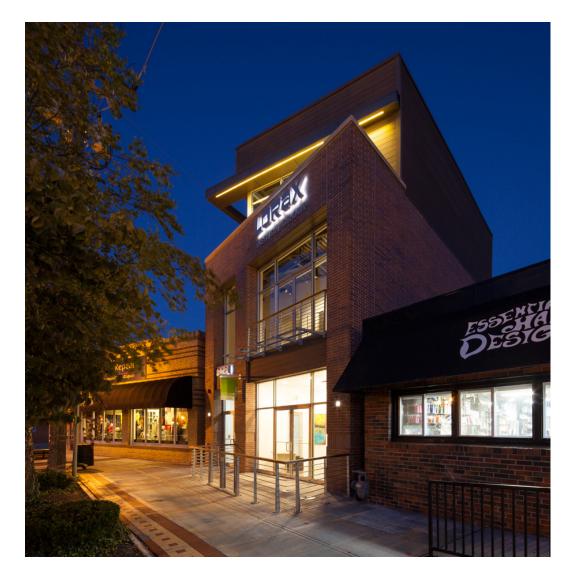

| APPLICATION:      | Geolam Vertigo Cladding |
|-------------------|-------------------------|
| COLOR:            | Rosewood                |
| PROJECT:          | Office Building         |
| TYPE OF BUILDING: | Commercial              |
| LOCATION:         | Kansas City, Missouri   |
| ARCHITECT:        | Lorax Design Group      |