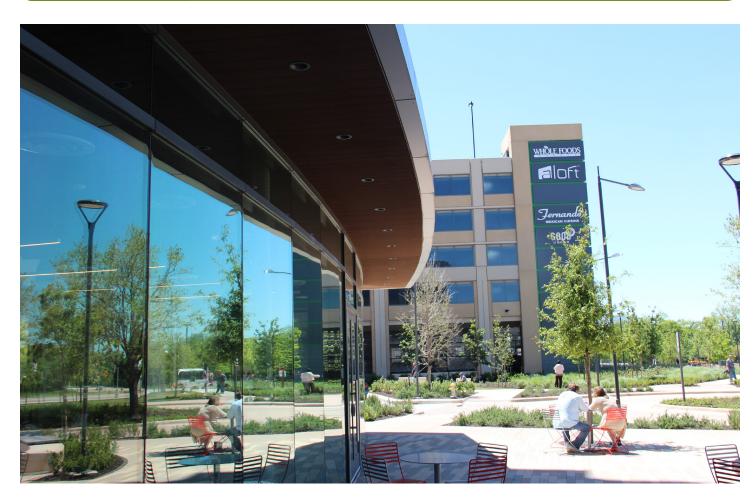

## ASD SKY

| APPLICATION:      | Geolam Vertigo 5010 Cladding/Soffit |
|-------------------|-------------------------------------|
| COLOR:            | Teak                                |
| PROJECT:          | Blackbaud World HQ                  |
| TYPE OF BUILDING: | Office Building                     |
| LOCATION:         | Daniel Island, SC                   |
| ARCHITECT:        | ASD Sky                             |