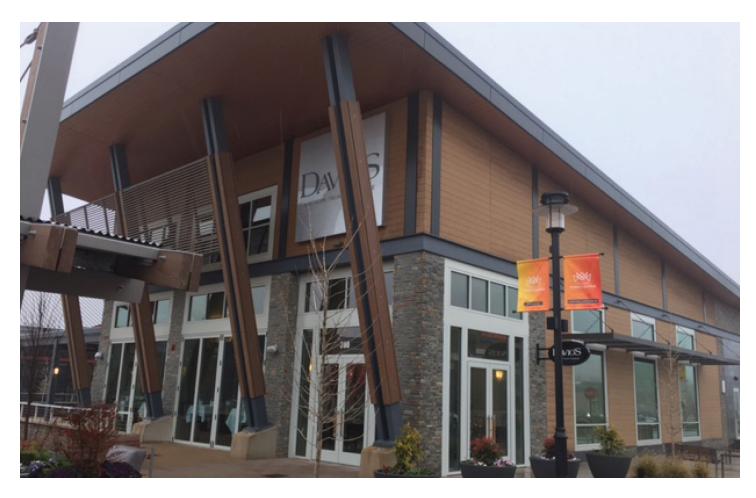

| APPLICATION:      | Geolam Vertigo Cladding           |
|-------------------|-----------------------------------|
| COLOR:            | Rosewood, Teak, Ebony & Moleskin  |
| PROJECT:          | King of Prussia                   |
| TYPE OF BUILDING: | Shopping Mall                     |
| LOCATION:         | Upper Merion Township, PA         |
| ARCHITECT:        | Brown Craig Turner, Baltimore, MD |