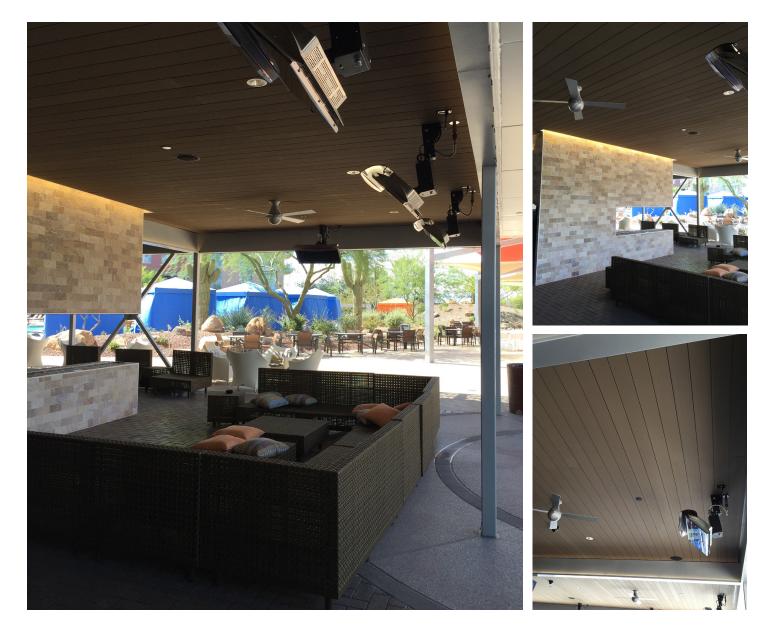

### FFKR ARCHITECTS

| APPLICATION:      | Geolam Vertigo Cladding |
|-------------------|-------------------------|
| COLOR:            | Rosewood                |
| PROJECT:          | Talking Stick Resort    |
| TYPE OF BUILDING: | Commercial              |
| LOCATION:         | Scottsdale, AZ          |
| ARCHITECT:        | FFKR Architects         |