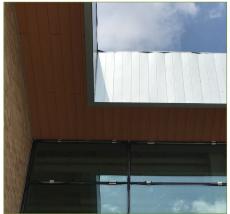

## ASD SKY

| APPLICATION:      | Geolam Vertigo 5010 Cladding/Soffit |
|-------------------|-------------------------------------|
| COLOR:            | Teak                                |
| PROJECT:          | Blackbaud World HQ                  |
| TYPE OF BUILDING: | Office Building                     |
| LOCATION:         | Daniel Island, SC                   |
| ARCHITECT:        | ASD Sky                             |