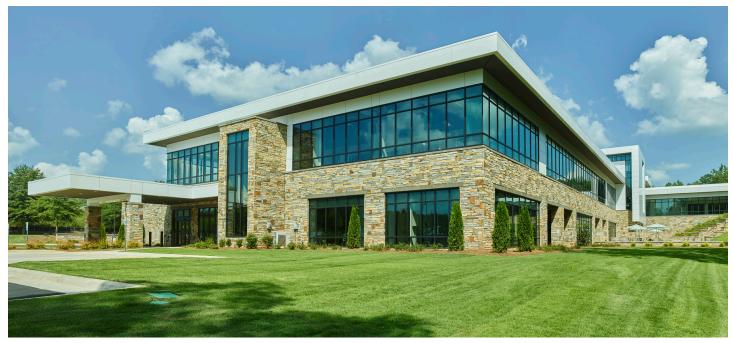

## ASD SKY

| APPLICATION:      | Geolam Vertigo 5010 Cladding/Soffit |
|-------------------|-------------------------------------|
| COLOR:            | Teak                                |
| PROJECT:          | Blackbaud World HQ                  |
| TYPE OF BUILDING: | Office Building                     |
| LOCATION:         | Daniel Island, SC                   |
| ARCHITECT:        | ASD Sky                             |