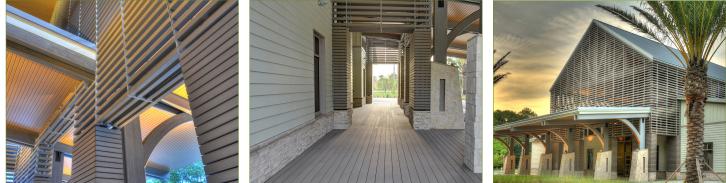

| APPLICATION:      | Geolam Vertigo Cladding, Qualita Decking & Careo 6014 Architectural Trim |
|-------------------|--------------------------------------------------------------------------|
| COLOR:            | Rosewood                                                                 |
| PROJECT:          | Cici and Hyatt Brown Art Museum                                          |
| TYPE OF BUILDING: | Commercial                                                               |
| LOCATION:         | Daytona Beach, Florida                                                   |
| ARCHITECT:        | RLF Architects                                                           |