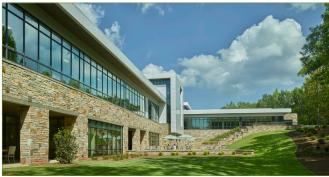

## ASD SKY

| APPLICATION:      | Geolam Vertigo 5010 Cladding/Soffit |
|-------------------|-------------------------------------|
| COLOR:            | Teak                                |
| PROJECT:          | Blackbaud World HQ                  |
| TYPE OF BUILDING: | Office Building                     |
| LOCATION:         | Daniel Island, SC                   |
| ARCHITECT:        | ASD Sky                             |