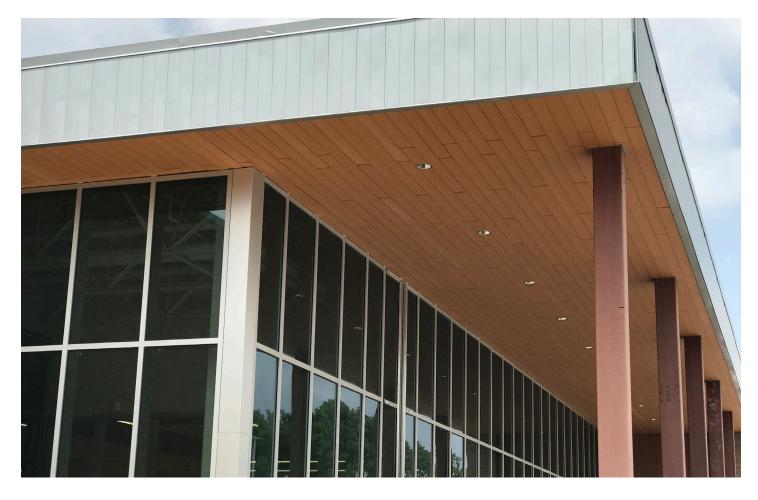

# Huckabee

| APPLICATION:      | Geolam Vertigo Cladding                        |
|-------------------|------------------------------------------------|
| COLOR:            | Custom                                         |
| PROJECT:          | Lancaster ISD - Pleasant Run Elementary School |
| TYPE OF BUILDING: | Elementary School                              |
| LOCATION:         | Lancaster, TX                                  |
| ARCHITECT:        | Huckabee & Associates, Inc.                    |