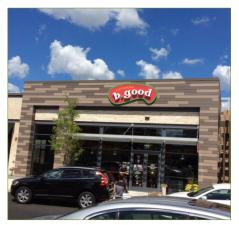

| APPLICATION:      | Geolam Vertigo Cladding |
|-------------------|-------------------------|
| COLOR:            | Teak                    |
| PROJECT:          | Cosentino's             |
| TYPE OF BUILDING: | Commercial              |
| LOCATION:         | St. Joseph, MO          |
| ARCHITECT:        | Slaggie Architects      |