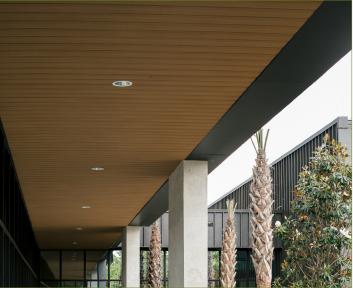

| APPLICATION:      | Geolam Vertigo Cladding, Qualita Decking & Careo 6014 Architectural Trim |
|-------------------|--------------------------------------------------------------------------|
| COLOR:            | Rosewood                                                                 |
| PROJECT:          | Cici and Hyatt Brown Art Museum                                          |
| TYPE OF BUILDING: | Commercial                                                               |
| LOCATION:         | Daytona Beach, Florida                                                   |
| ARCHITECT:        | RLF Architects                                                           |