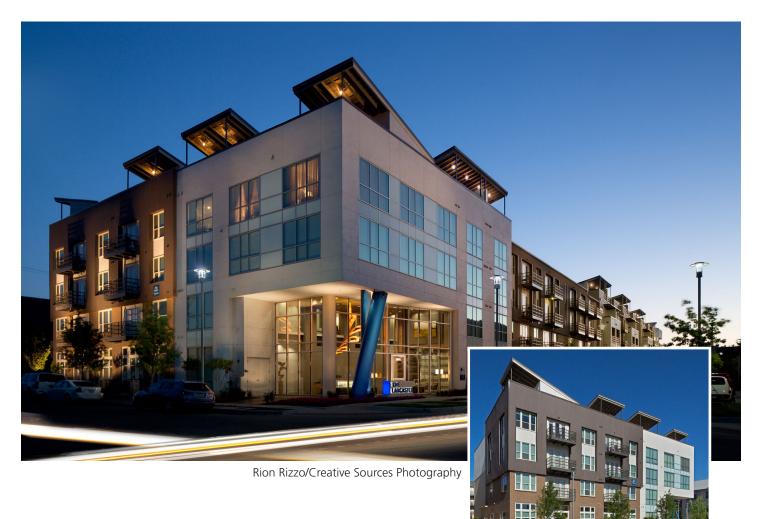

| APPLICATION:      | Geolam Vertigo Cladding         |
|-------------------|---------------------------------|
| COLOR:            | Ebony                           |
| PROJECT:          | Multi-unit condiminiums         |
| TYPE OF BUILDING: | Residential                     |
| LOCATION:         | Fort Worth, Texas               |
| ARCHITECT:        | JHP Architecture / Urban Design |