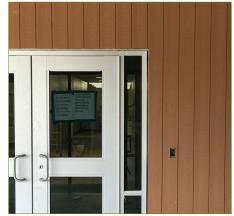

# Huckabee

| APPLICATION:      | Geolam Vertigo Cladding                        |
|-------------------|------------------------------------------------|
| COLOR:            | Custom                                         |
| PROJECT:          | Lancaster ISD - Pleasant Run Elementary School |
| TYPE OF BUILDING: | Elementary School                              |
| LOCATION:         | Lancaster, TX                                  |
| ARCHITECT:        | Huckabee & Associates, Inc.                    |