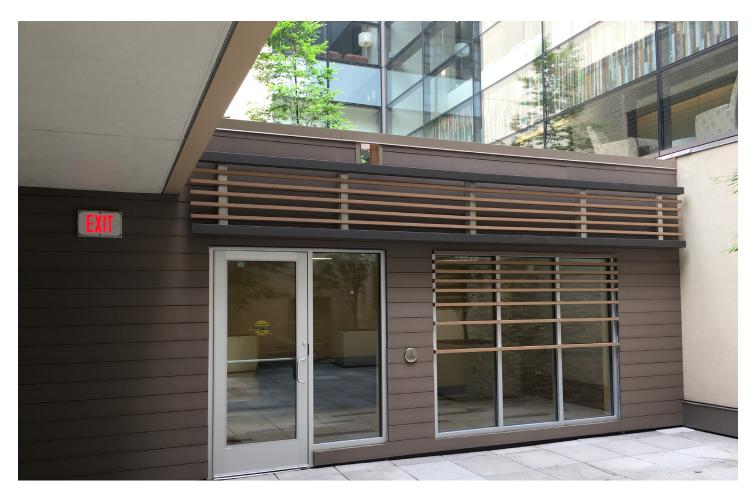

#### Ceolan Architectural Eco-Technology

| APPLICATION:      | Geolam Vertigo Cladding, Soleo 6008 & Careo 6014 Architectural Trim |
|-------------------|---------------------------------------------------------------------|
| COLOR:            | Moleskin, Teak & Ebony                                              |
| PROJECT:          | Miami Valley Hospital – Rubicon Café Courtyard                      |
| TYPE OF BUILDING: | Hospital                                                            |
| LOCATION:         | Dayton, OH                                                          |
| ARCHITECT:        | Andy Balow, App Architecture                                        |