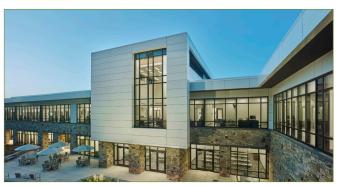

## ASD SKY

| APPLICATION:      | Geolam Vertigo 5010 Cladding/Soffit |
|-------------------|-------------------------------------|
| COLOR:            | Teak                                |
| PROJECT:          | Blackbaud World HQ                  |
| TYPE OF BUILDING: | Office Building                     |
| LOCATION:         | Daniel Island, SC                   |
| ARCHITECT:        | ASD Sky                             |