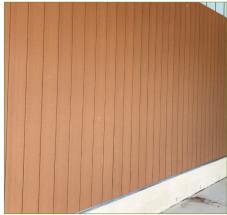

# Huckabee

| APPLICATION:      | Geolam Vertigo Cladding                        |
|-------------------|------------------------------------------------|
| COLOR:            | Custom                                         |
| PROJECT:          | Lancaster ISD - Pleasant Run Elementary School |
| TYPE OF BUILDING: | Elementary School                              |
| LOCATION:         | Lancaster, TX                                  |
| ARCHITECT:        | Huckabee & Associates, Inc.                    |