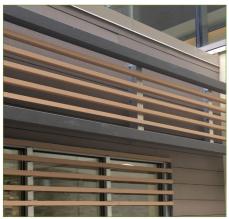

#### Ceolan Architectural Eco-Technology

| APPLICATION:      | Geolam Vertigo Cladding, Soleo 6008 & Careo 6014 Architectural Trim |
|-------------------|---------------------------------------------------------------------|
| COLOR:            | Moleskin, Teak & Ebony                                              |
| PROJECT:          | Miami Valley Hospital – Rubicon Café Courtyard                      |
| TYPE OF BUILDING: | Hospital                                                            |
| LOCATION:         | Dayton, OH                                                          |
| ARCHITECT:        | Andy Balow, App Architecture                                        |